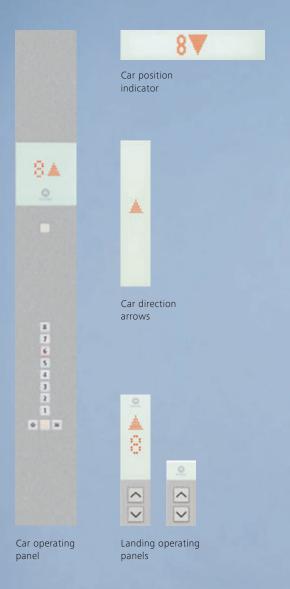

#### Linea 100

Functional design in stainless steel. Integrated white glass display with large, easily readable red LED dot matrix. Clear push buttons with red call confirmation.

#### **Optional features:**

- Concealed attendant box
- Key switches
- Braille on buttons

#### Linea 300

Car operating

panels

Versatile in decoration. Modern and robust face plate in stainless steel, mirror polished or linen. Push buttons with clear white illumination which turns red when call is recognized. Glass panel in white or black with large, easily readable, high-resolution red LED dot matrix display.

#### **Optional features:**

- TFT LCD screen
- Concealed attendant box
- Different mounting options for landing fixtures
- Key switches
- Card reader
- Braille on buttons