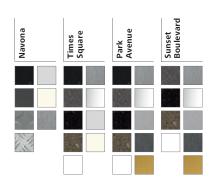

### Navona Functional and durable

Provide clarity and solid comfort to your car with this robust design line. Fresh colors, a contrasting rear wall, the option of three different floors or a bare floor make Navona the right choice for residential applications.

Stainless steel can be added to rear and side walls. Navona's interior stands for long lasting functionality right where it is needed.

## Times Square Modern and versatile

Determine your contemporary look. Choose from warm or cool colors to create a fresh look or combine the options to enhance contrast for more depth. Select glass doors and walls for transparency. Use a bare car option to create your style and taste. Times Square adds distinctive features to any public, commercial or residential building.

### Park Avenue Sophisticated and elegant

Discover pure elegance with back painted glass walls or choose wood laminate to create a more contemporary ambiance. The optional wave design, a rounded transition from ceiling to rear wall, gives your car a unique appearance. An additional highlight is a gold or silvershimmer from our metallic glass collection or a bronze or satinated grey finish on stainless steel. Matched lighting perfects the stylish design of this elevator – an ideal fit for representative buildings like high-end residential, hotels and offices.

### Sunset Boulevard Inspirational and full of character

Aim high for passenger excitement in upmarket locations like hotels, clubs and restaurants. The combination of premium quality materials and splashy

color gradients make this car a unique experi- ence. Lighting and ceiling concepts create a fascinating atmosphere. Make your elevator become your stage.