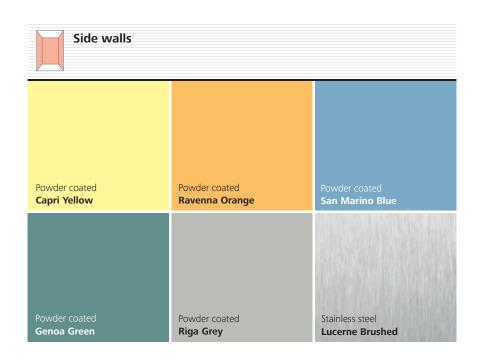

### Navona Functional and durable

Provide clarity and solid comfort to your car with this robust design line. Fresh colors, a contrasting rear wall, the option of three different floors or a bare floor make Navona the right choice for residential applications.

Stainless steel can be added to rear and side walls. Navona's interior stands for long lasting functionality right where it is needed.