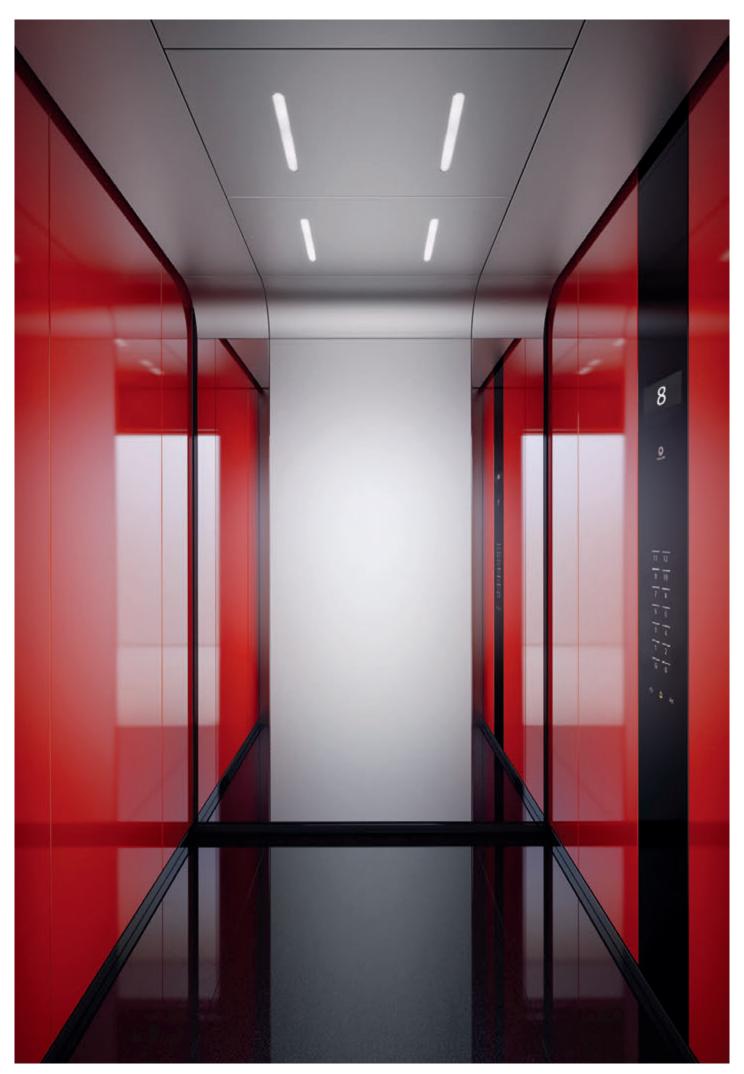

### Sunset Boulevard Inspirational and full of character

#### Digital print on satinated glass

Gorgeous and intense colors, emphasized through satin glass for more elegance. From atmospheric blue-red to warm gray-beige color gradients, this design allows you to create a fascinating ambiance and an unforgettable ride experience.

#### Digital print on stainless steel

Create ambiance not only with colors but with eyecatching patterns printed on stainless steel. Choose clear structured geometrical forms or bold organic designs. No matter the size of your car, digital decoration patterns always look stunning.

#### Illuminated handrails

Small details, big impact. Illuminated handrails give the car a unique final touch.

#### Glass walls and doors

Add panorama to your elevator. Select glass panels for side walls or rear wall, or both for complete transparency.

### Sunset Boulevard Digital print on satinated glass