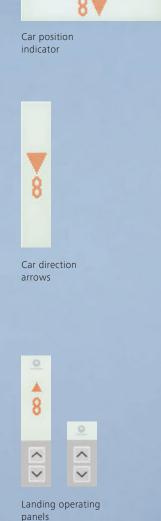

### Elegant design. Easy to operate. An invitation to passenger control.

#### Linea 100

Functional design in stainless steel. Integrated white glass display with large, easily readable red LED dot matrix. Clear push buttons with red call confirmation.

#### Linea 300

Car operating

panels

Versatile in decoration. Modern and robust face plate in stainless steel, mirror polished or linen. Push buttons with clear white illumination which turns red when call is recognized. Glass panel in white or black with large, easily readable, high-resolution red LED dot matrix display.

#### Accessibility

- Schindler PORT Technology
- Building monitoring interface
- Accessibility for passengers with disabilities
- Multi-language voice signalization
- Mechanical or touch-sensitive operating panel
- Attendant service