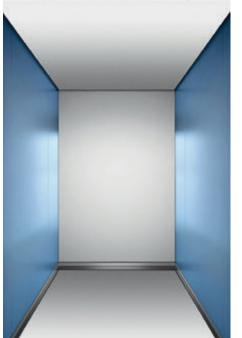

### Libertà – Personalize your elevator

#### Do you want to put yourself in the design director's chair?

With the Libertà option, enjoy the possibility to create your own car interior with a free choice of combinations. Select the ceiling, combine any wall and floor colors from our 4 distinct décor lines and choose your options. The bare car option allows up to 50 % of the car's rated capacity as additional weight giving you full freedom for customized interiors.

#### Lightings

Lightings complement the ambiance in your elevator. Select from 9 lighting styles with direct or indirect lighting to create the desired atmosphere in your car. Depending on car dimension one or two lighting elements are mounted. Elements Surround and Dash Array are only available in a limited range of car dimensions.

#### Mirrors

Mirrors always add a special sense of space to rooms and buildings. In order to give your car more appeal and depth, the side walls or the rear wall can be provided with a full-height or half-height safety-glass mirror.

#### **Handrails**

Even though your elevator travels smoothly and with almost no sound, handrails convey a feeling of security. Stainless steel handrails match the interior and shapes of your car and can be mounted to the side and rear walls. Illuminated handrails are an additional highlight and add to the overall ambiance of the car. Available in straight, straight with curved ends and revolving layout.