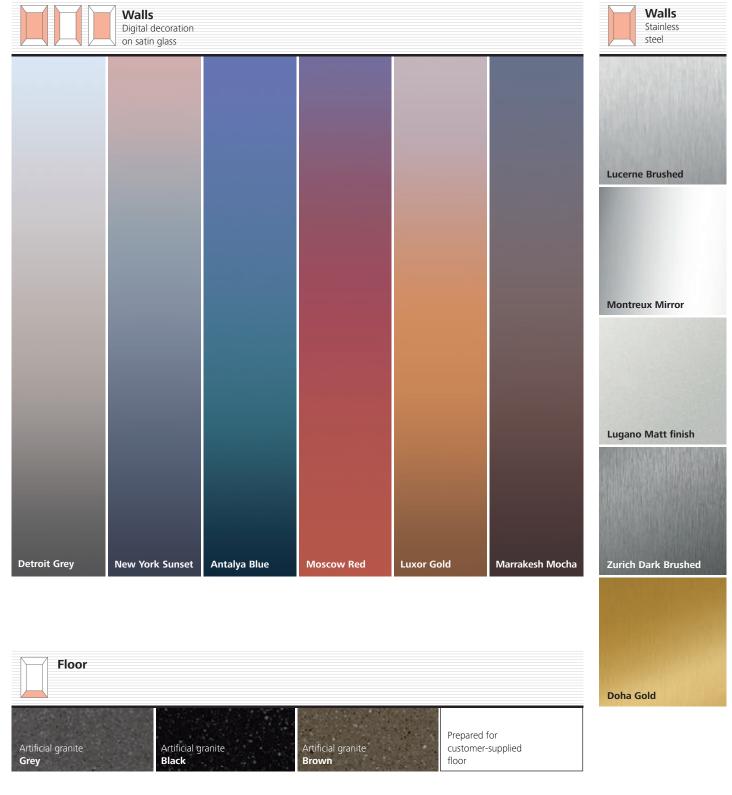

#### Digital print on satinated glass

Gorgeous and intense colors, emphasized through satin glass for more elegance. From atmospheric blue-red to warm gray-beige color gradients, this design allows you to create a fascinating ambiance and an unforgettable ride experience.

#### Digital print on stainless steel

Create ambiance not only with colors but with eyecatching patterns printed on stainless steel. Choose clear structured geometrical forms or bold organic designs. No matter the size of your car, digital decoration patterns always look stunning.

Frames for glass walls are available in two stainless steel finishes.