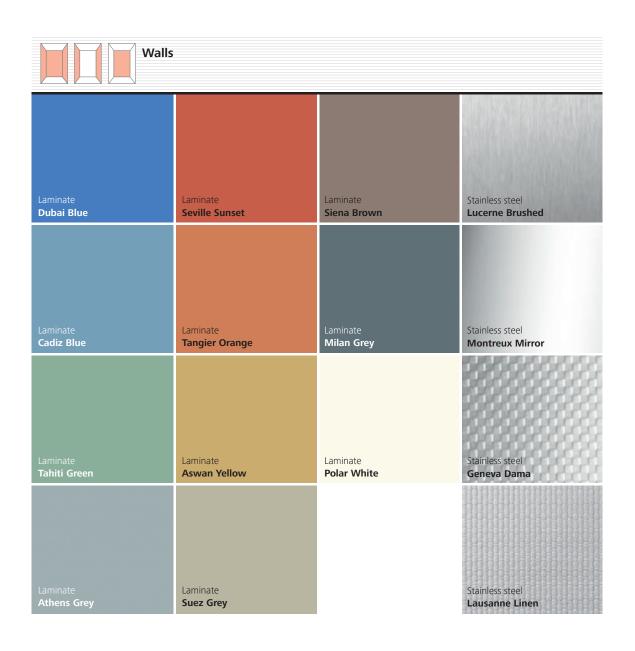

### Libertà – Personalize your elevator

#### Do you want to put yourself in the design director's chair?

With the Libertà option, enjoy the possibility to create your own car interior with a free choice of combinations. Select the ceiling, combine any wall and floor colors from our 4 distinct décor lines and choose your options. The bare car option allows up to 50 % of the car's rated capacity as additional weight giving you full freedom for customized interiors.