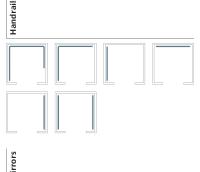

#### Mirrors

Mirrors always add a special sense of space to rooms and buildings. In order to give your car more appeal and depth, the side walls or the rear wall can be provided with a full-height or half-height safety-glass mirror.

#### **Handrails**

Even though your elevator travels smoothly and with almost no sound, handrails convey a feeling of security. Stainless steel handrails match the interior and shapes of your car and can be mounted to the side and rear walls. Illuminated handrails are an additional highlight and add to the overall ambiance of the car. Available in straight, straight with curved ends and revolving layout.