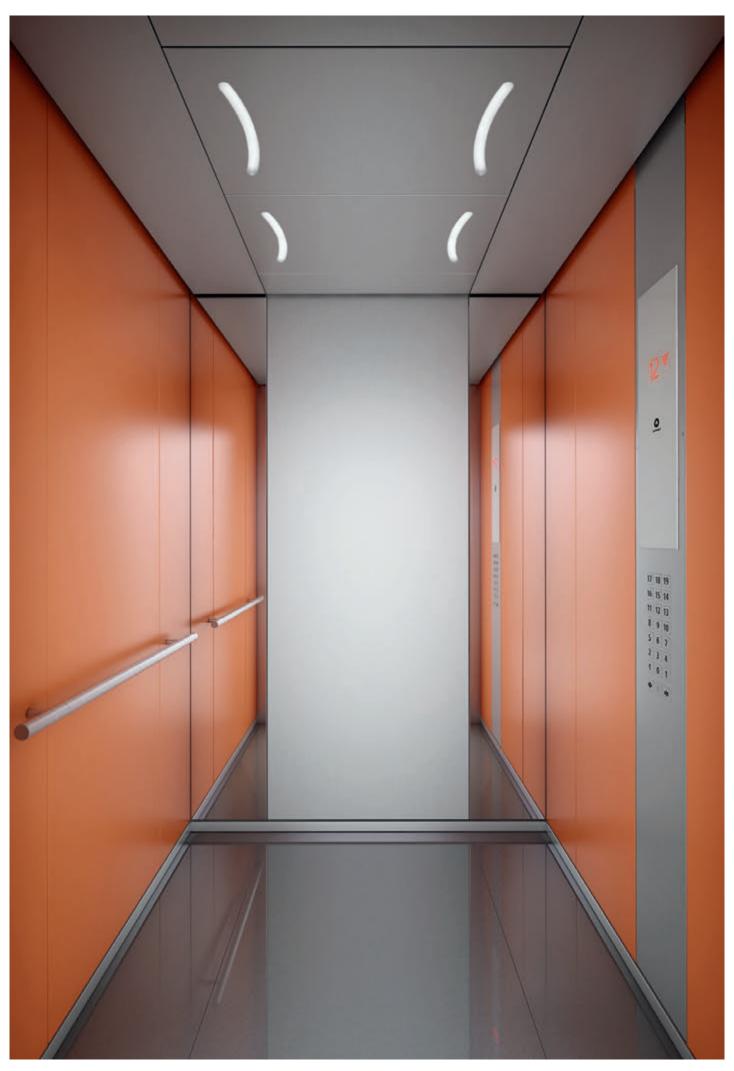

#### Glass walls and doors

Add panorama to your elevator. Select glass panels for side walls or rear wall, or both for complete transparency.

Walls
Laminate
Tangier Orange