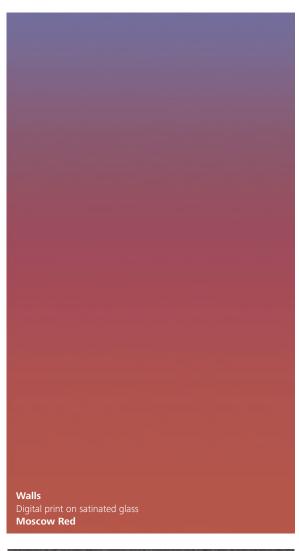

#### Digital print on satinated glass

Gorgeous and intense colors, emphasized through satin glass for more elegance. From atmospheric blue-red to warm gray-beige color gradients, this design allows you to create a fascinating ambiance and an unforgettable ride experience.

### Sunset Boulevard Digital print on satinated glass