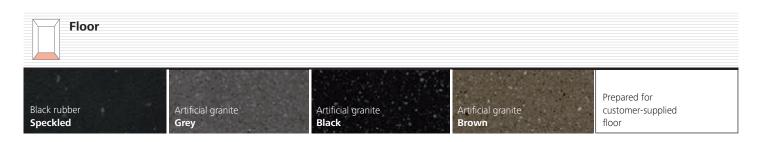

Pick a floor and ceiling. Choose from stainless steel ceiling options with a matt or gold finish and matching floors.