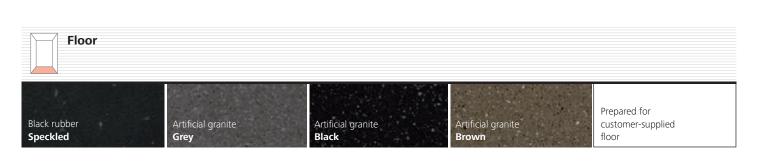

### Libertà – Personalize your elevator

#### Do you want to put yourself in the design director's chair?

With the Libertà option, enjoy the possibility to create your own car interior with a free choice of combinations. Select the ceiling, combine any wall and floor colors from our 4 distinct décor lines and choose your options. The bare car option allows up to 50 % of the car's rated capacity as additional weight giving you full freedom for customized interiors.