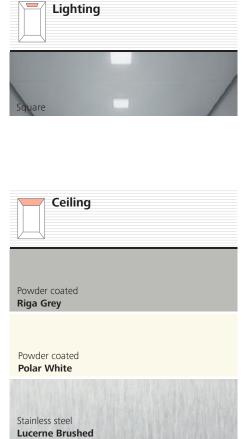

#### Choose the lighting.

Create ambiance with direct or indirect lighting and different lighting designs like square, spot or curve.

Pick a floor and ceiling. Choose from stainless steel ceiling options with a matt or gold finish and matching floors.