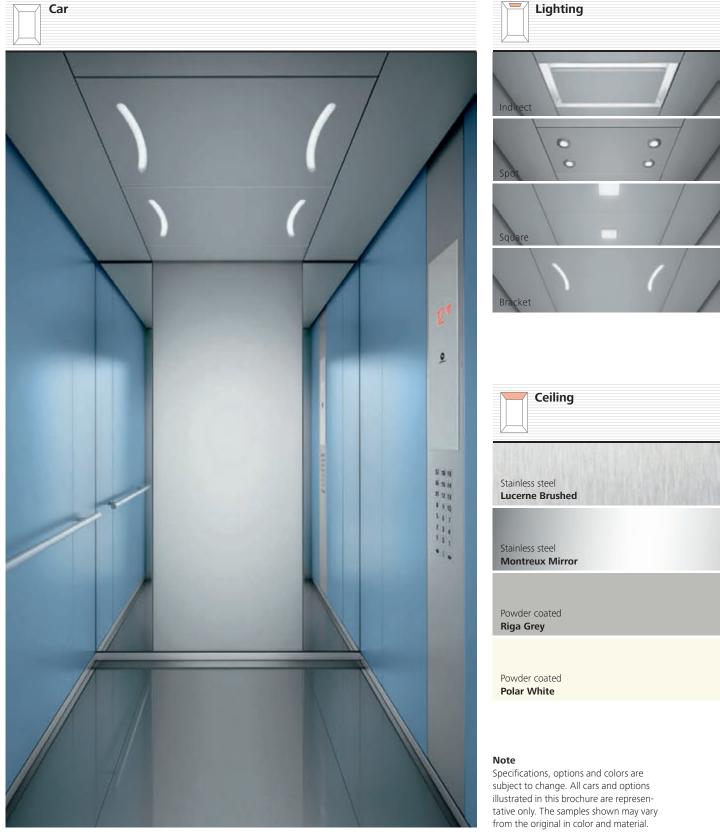

### Libertà – Personalize your elevator

#### Do you want to put yourself in the design director's chair?

With the Libertà option, enjoy the possibility to create your own car interior with a free choice of combinations. Select the ceiling, combine any wall and floor colors from our 4 distinct décor lines and choose your options. The bare car option allows up to 50 % of the car's rated capacity as additional weight giving you full freedom for customized interiors.

#### Lightings

Lightings complement the ambiance in your elevator. Select from 9 lighting styles with direct or indirect lighting to create the desired atmosphere in your car. Depending on car dimension one or two lighting elements are mounted. Elements Surround and Dash Array are only available in a limited range of car dimensions.

#### Mirrors

Mirrors always add a special sense of space to rooms and buildings. In order to give your car more appeal and depth, the side walls or the rear wall can be provided with a full-height or half-height safety-glass mirror.

#### **Handrails**

Even though your elevator travels smoothly and with almost no sound, handrails convey a feeling of security. Stainless steel handrails match the interior and shapes of your car and can be mounted to the side and rear walls. Illuminated handrails are an additional highlight and add to the overall ambiance of the car. Available in straight, straight with curved ends and revolving layout.

#### **Bumper rails**

To protect your car wall from damage bumper rails can be mounted as an option. Choose from different heights depending on your requirements. Available in stainless steel, PVC or wood.