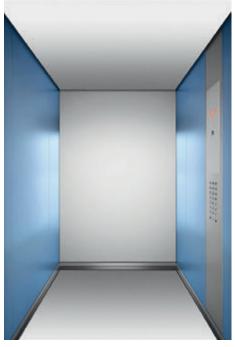

Schindler 5500

Design lines, colors and materials.

Design that speaks to your senses.

## Freedom of design

Create the look and feel you like. Combine colors, materials, lighting, mirrors, handrails and fixtures to achieve the ambiance that fits both your ideas and your building. Choose from one of our four interior design lines or design the whole car to your own taste with the Libertà option.

Our favorite designs just give you an idea of what is possible and can be easily combined. If you like to be more creative, you can even design your own car.