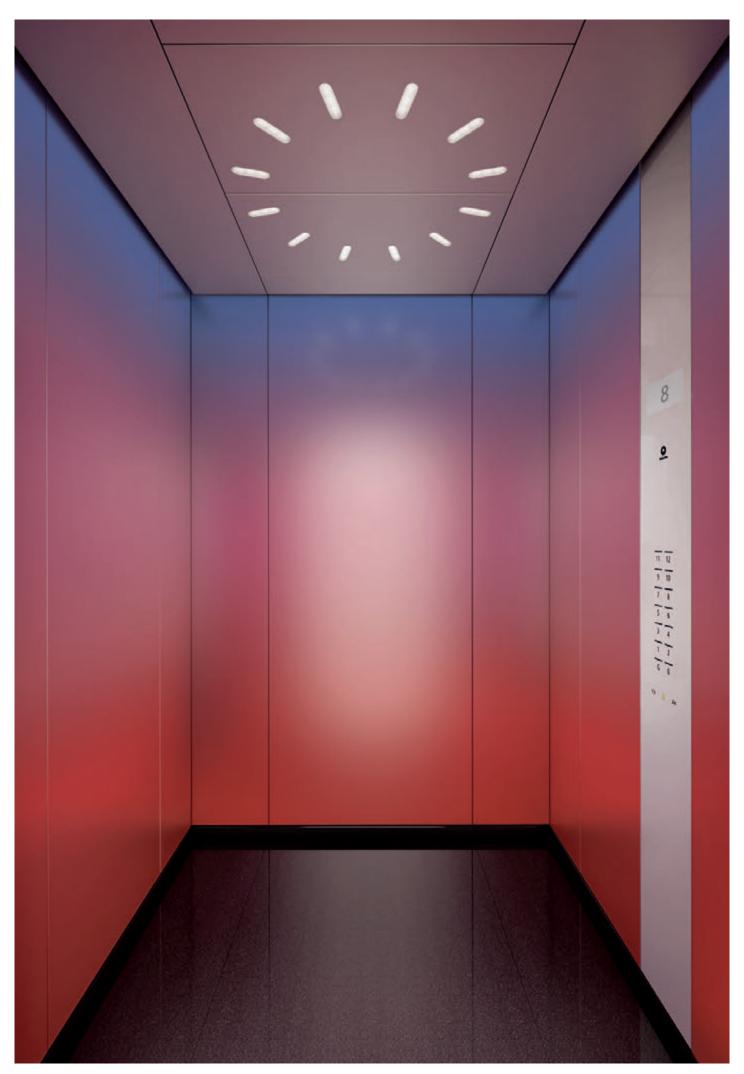

### Sunset Boulevard Inspirational and full of character

#### Digital print on satinated glass

Gorgeous and intense colors, emphasized through satin glass for more elegance. From atmospheric blue-red to warm gray-beige color gradients, this design allows you to create a fascinating ambiance and an unforgettable ride experience.

### Sunset Boulevard Digital print on satinated glass