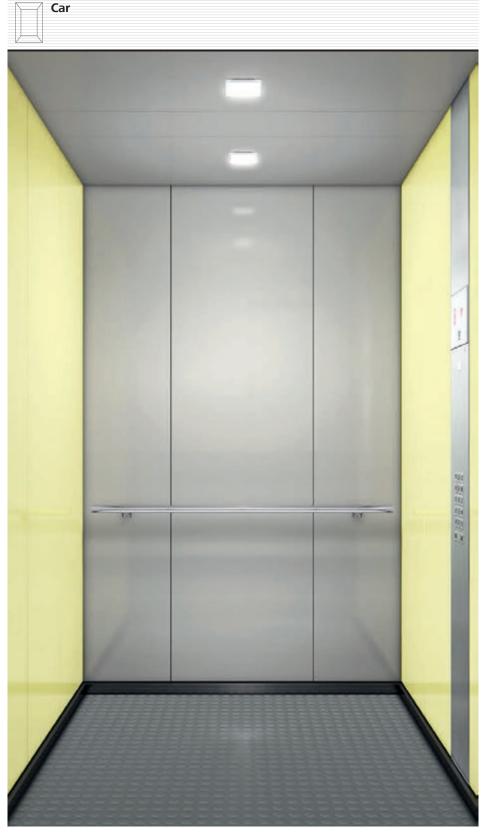

### Navona Functional and durable

Provide clarity and solid comfort to your car with this robust design line. Fresh colors, a contrasting rear wall, the option of three different floors or a bare floor make Navona the right choice for residential applications.

Stainless steel can be added to rear and side walls. Navona's interior stands for long lasting functionality right where it is needed.