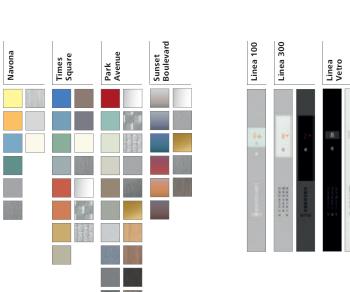

### Navona Functional and durable

Provide clarity and solid comfort to your car with this robust design line. Fresh colors, a contrasting rear wall, the option of three different floors or a bare floor make Navona the right choice for residential applications.

## Times Square Modern and versatile

Determine your contemporary look. Choose from warm or cool colors to create a fresh look or combine the options to enhance contrast for more depth. Select glass doors and walls for transparency. Use a bare car option to create your style and taste. Times Square adds distinctive features to any public, commercial or residential building.

### Park Avenue Sophisticated and elegant

Discover pure elegance with back painted glass walls or choose wood laminate to create a more contemporary ambiance. The optional wave design, a rounded transition from ceiling to rear wall, gives your car a unique appearance. An additional highlight is a gold or silvershimmer from our metallic glass collection or a bronze or satinated grey finish on stainless steel. Matched lighting perfects the stylish design of this elevator – an ideal fit for representative buildings like high-end residential, hotels and offices.

### Sunset Boulevard Inspirational and full of character

Aim high for passenger excitement in upmarket locations like hotels, clubs and restaurants. The combination of premium quality materials and splashy

#### Linea 100

Functional design in stainless steel. Integrated white glass display with large, easily readable red LED dot matrix. Clear push buttons with red call confirmation.

#### Linea 300

Car operating

panels

Versatile in decoration. Modern and robust face plate in stainless steel, mirror polished or linen. Push buttons with clear white illumination which turns red when call is recognized. Glass panel in white or black with large, easily readable, high-resolution red LED dot matrix display.