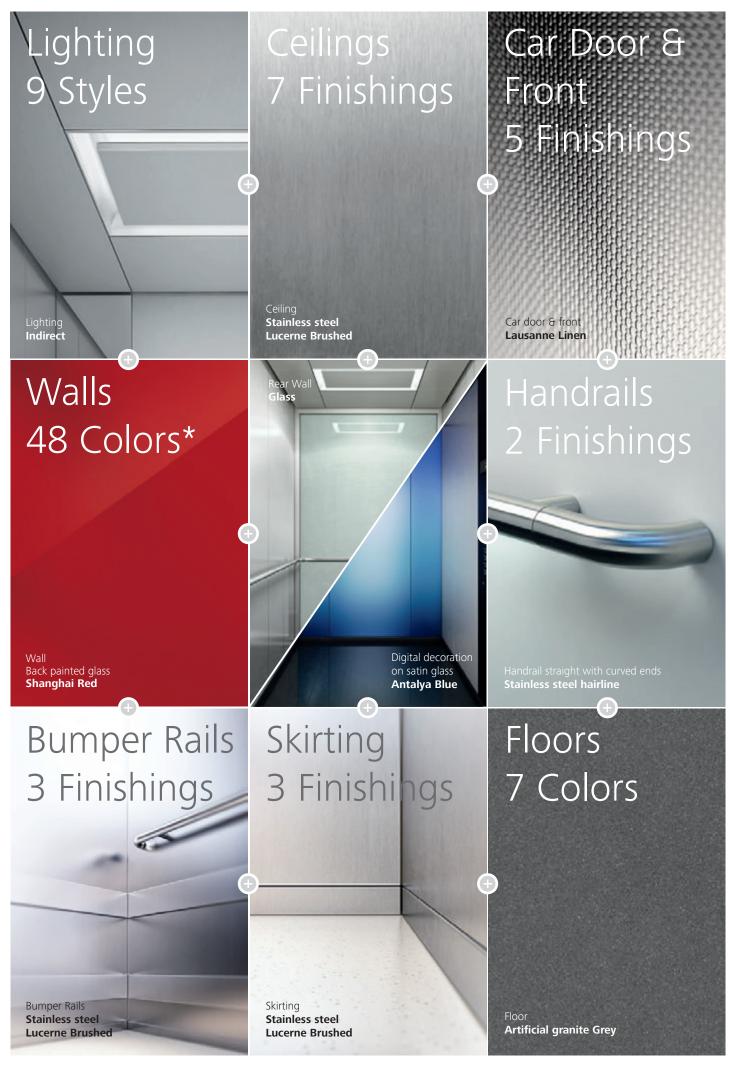

### Step 1

**Combine colors and materials.** Choose out of four design lines or combine with glass walls and doors.

Step 2

**Select your operating panels.** Integrate stainless steel or glass panels in black or white.

Pick a floor and ceiling. Choose from stainless steel ceiling options with a matt or gold finish and matching floors.

#### Choose the lighting.

Create ambiance with direct or indirect lighting and different lighting designs like square, spot or curve.

#### Add options.

Handrails and mirrors complete the car. Illuminated handrails are an additional highlight.