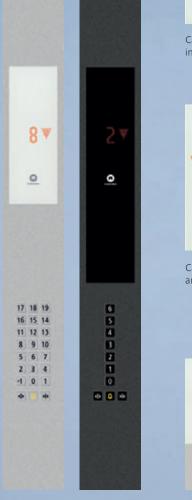

### Elegant design. Easy to operate. An invitation to passenger control.

#### Linea 100

Functional design in stainless steel. Integrated white glass display with large, easily readable red LED dot matrix. Clear push buttons with red call confirmation.

#### Linea 300

Car operating

panels

Versatile in decoration. Modern and robust face plate in stainless steel, mirror polished or linen. Push buttons with clear white illumination which turns red when call is recognized. Glass panel in white or black with large, easily readable, high-resolution red LED dot matrix display.