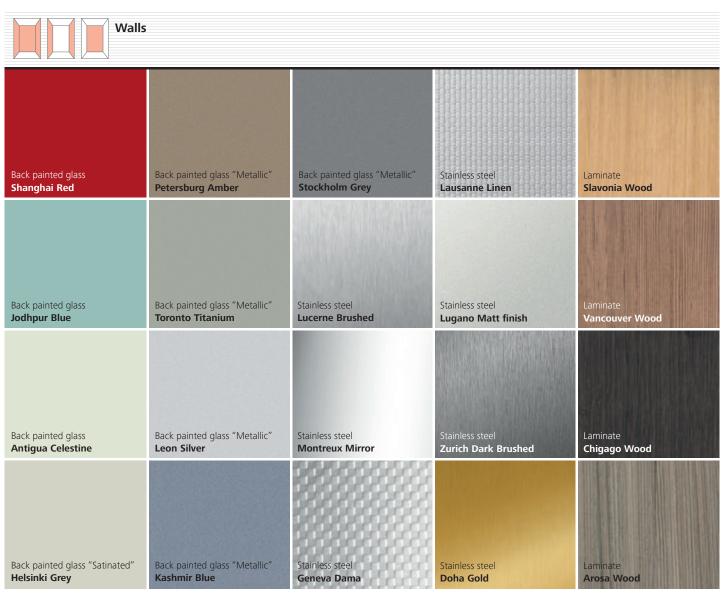

### Step 1

**Combine colors and materials.** Choose out of four design lines or combine with glass walls and doors.

Step 2

**Select your operating panels.** Integrate stainless steel or glass panels in black or white.