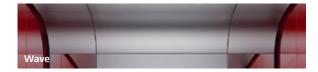

#### Wave

The optional "wave", a rounded design element that beautifully merges ceiling and rear wall, provides the car with unique elegance.