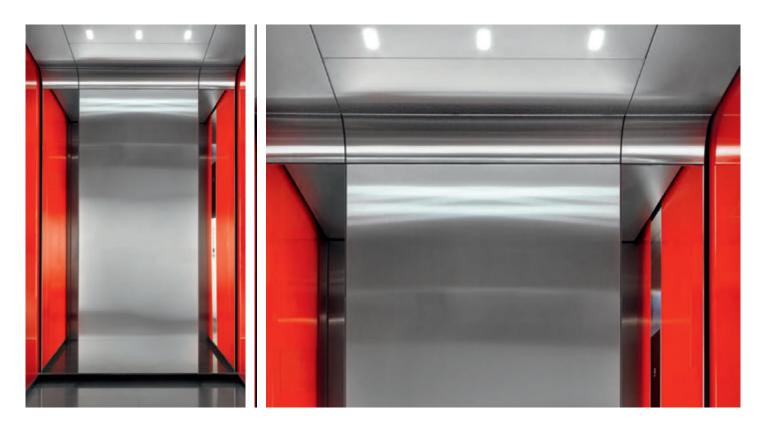

Schindler 5500

Design lines, colors and materials.

Design that speaks to your senses.

## Freedom of design

Create the look and feel you like. Combine colors, materials, lighting, mirrors, handrails and fixtures to achieve the ambiance that fits both your ideas and your building. Choose from one of our four interior design lines or design the whole car to your own taste with the Libertà option.

Our favorite designs just give you an idea of what is possible and can be easily combined. If you like to be more creative, you can even design your own car.