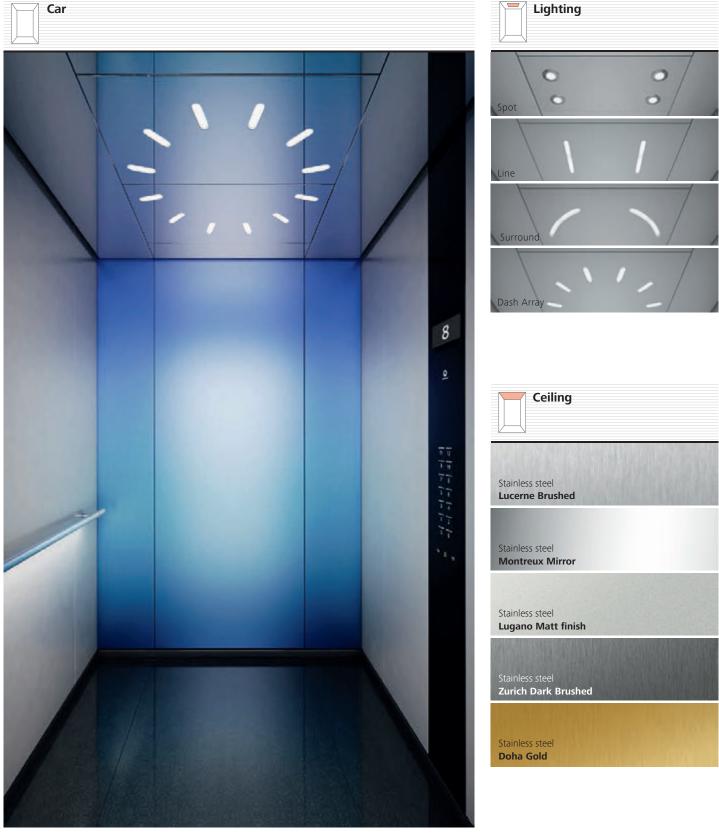

Pick a floor and ceiling. Choose from stainless steel ceiling options with a matt or gold finish and matching floors.

#### Choose the lighting.

Create ambiance with direct or indirect lighting and different lighting designs like square, spot or curve.

#### Lightings

Lightings complement the ambiance in your elevator. Select from 9 lighting styles with direct or indirect lighting to create the desired atmosphere in your car. Depending on car dimension one or two lighting elements are mounted. Elements Surround and Dash Array are only available in a limited range of car dimensions.