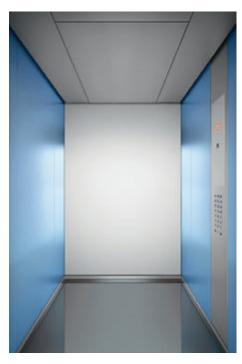

Schindler 5500

Design lines, colors and materials.

Design that speaks to your senses.

## Freedom of design

Create the look and feel you like. Combine colors, materials, lighting, mirrors, handrails and fixtures to achieve the ambiance that fits both your ideas and your building. Choose from one of our four interior design lines or design the whole car to your own taste with the Libertà option.

Our favorite designs just give you an idea of what is possible and can be easily combined. If you like to be more creative, you can even design your own car.