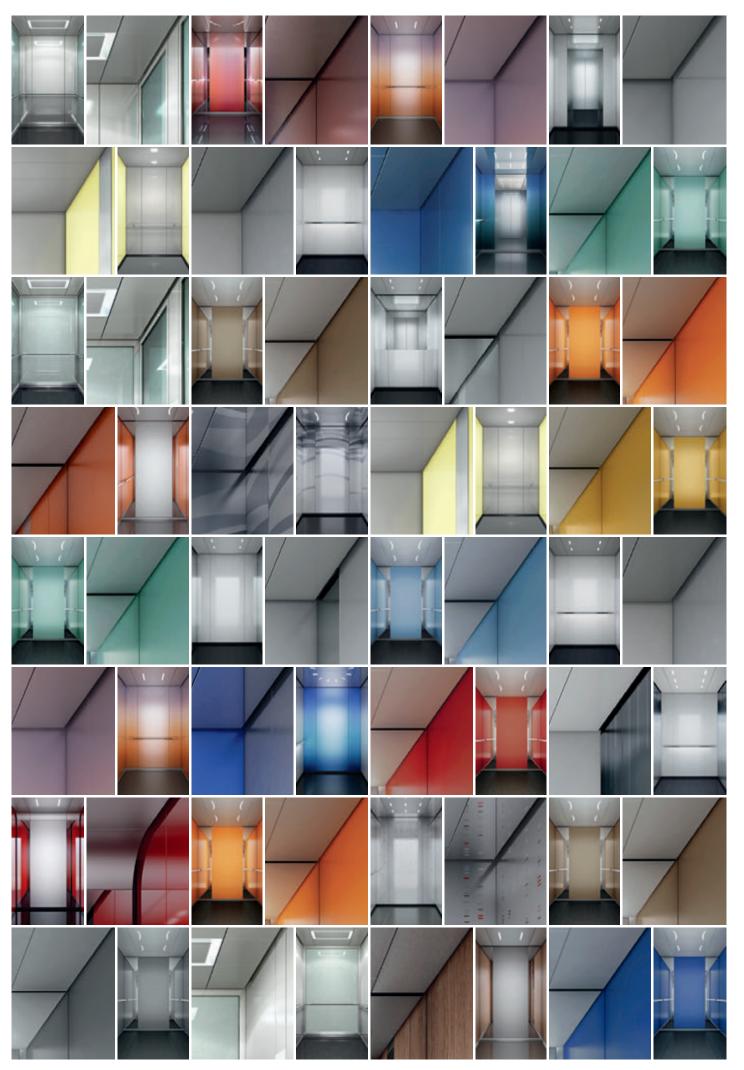

## Freedom of design

Create the look and feel you like. Combine colors, materials, lighting, mirrors, handrails and fixtures to achieve the ambiance that fits both your ideas and your building. Choose from one of our four interior design lines or design the whole car to your own taste with the Libertà option.

Our favorite designs just give you an idea of what is possible and can be easily combined. If you like to be more creative, you can even design your own car.

### Let color speak your language.