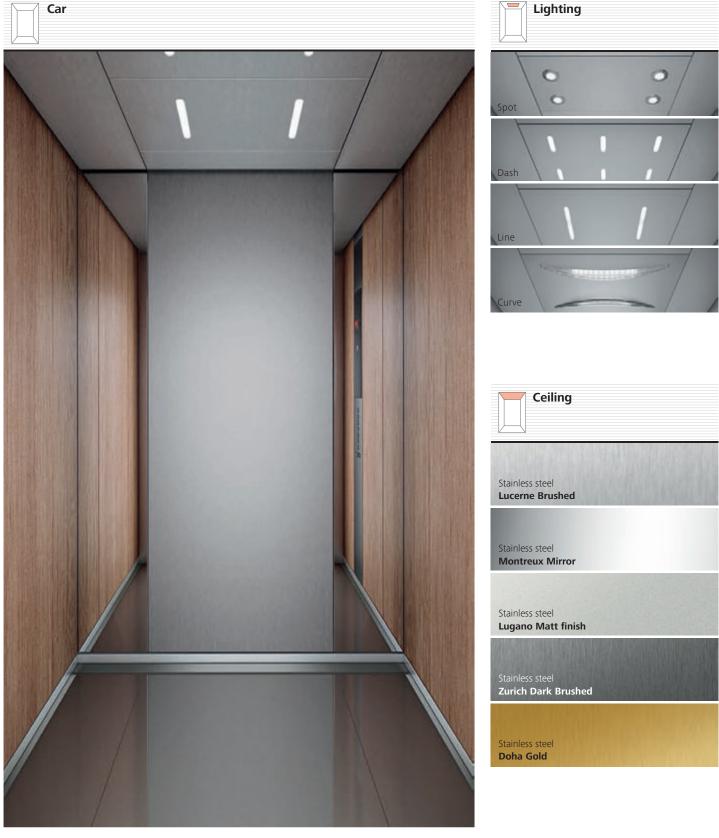

### Step 1

**Combine colors and materials.** Choose out of four design lines or combine with glass walls and doors.

Step 2

**Select your operating panels.** Integrate stainless steel or glass panels in black or white.

Pick a floor and ceiling. Choose from stainless steel ceiling options with a matt or gold finish and matching floors.

#### Choose the lighting.

Create ambiance with direct or indirect lighting and different lighting designs like square, spot or curve.