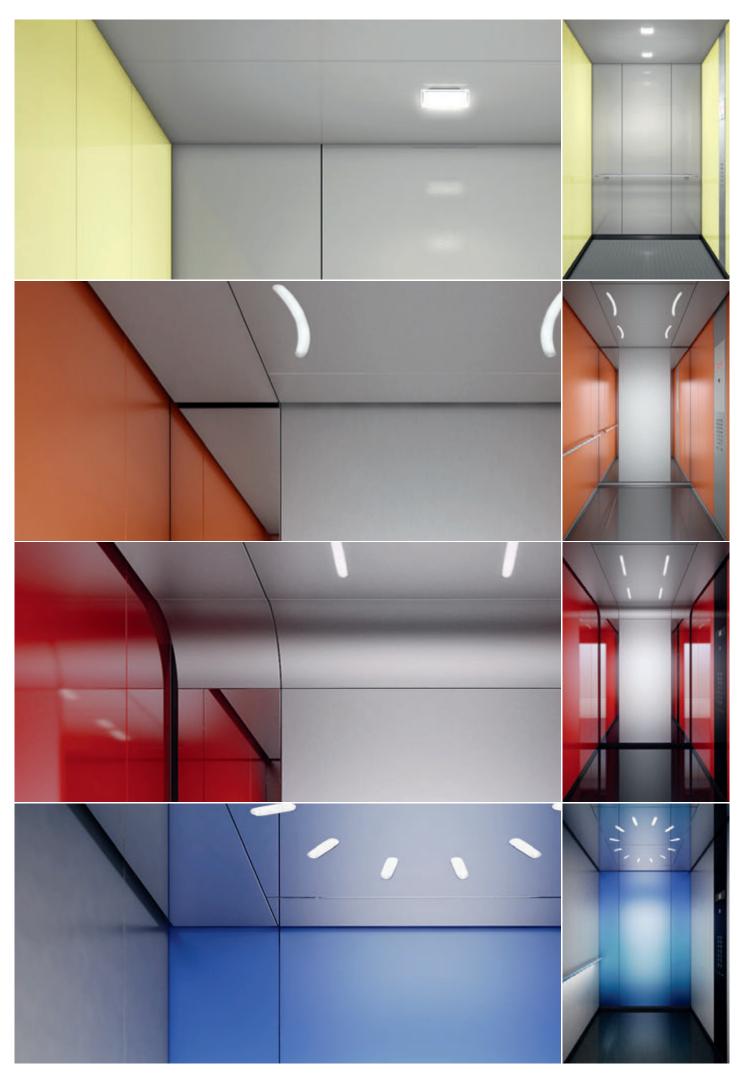

### Navona Functional and durable

Provide clarity and solid comfort to your car with this robust design line. Fresh colors, a contrasting rear wall, the option of three different floors or a bare floor make Navona the right choice for residential applications.

## Times Square Modern and versatile

Determine your contemporary look. Choose from warm or cool colors to create a fresh look or combine the options to enhance contrast for more depth. Select glass doors and walls for transparency. Use a bare car option to create your style and taste. Times Square adds distinctive features to any public, commercial or residential building.

### Park Avenue Sophisticated and elegant

Discover pure elegance with back painted glass walls or choose wood laminate to create a more contemporary ambiance. The optional wave design, a rounded transition from ceiling to rear wall, gives your car a unique appearance. An additional highlight is a gold or silvershimmer from our metallic glass collection or a bronze or satinated grey finish on stainless steel. Matched lighting perfects the stylish design of this elevator – an ideal fit for representative buildings like high-end residential, hotels and offices.

### Sunset Boulevard Inspirational and full of character

Aim high for passenger excitement in upmarket locations like hotels, clubs and restaurants. The combination of premium quality materials and splashy

color gradients make this car a unique experi- ence. Lighting and ceiling concepts create a fascinating atmosphere. Make your elevator become your stage.