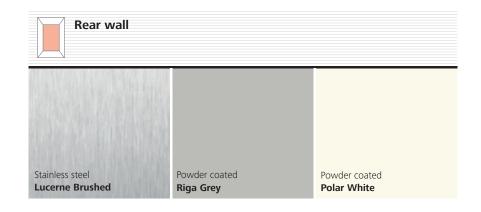

### Navona Functional and durable

Provide clarity and solid comfort to your car with this robust design line. Fresh colors, a contrasting rear wall, the option of three different floors or a bare floor make Navona the right choice for residential applications.

Stainless steel can be added to rear and side walls. Navona's interior stands for long lasting functionality right where it is needed.