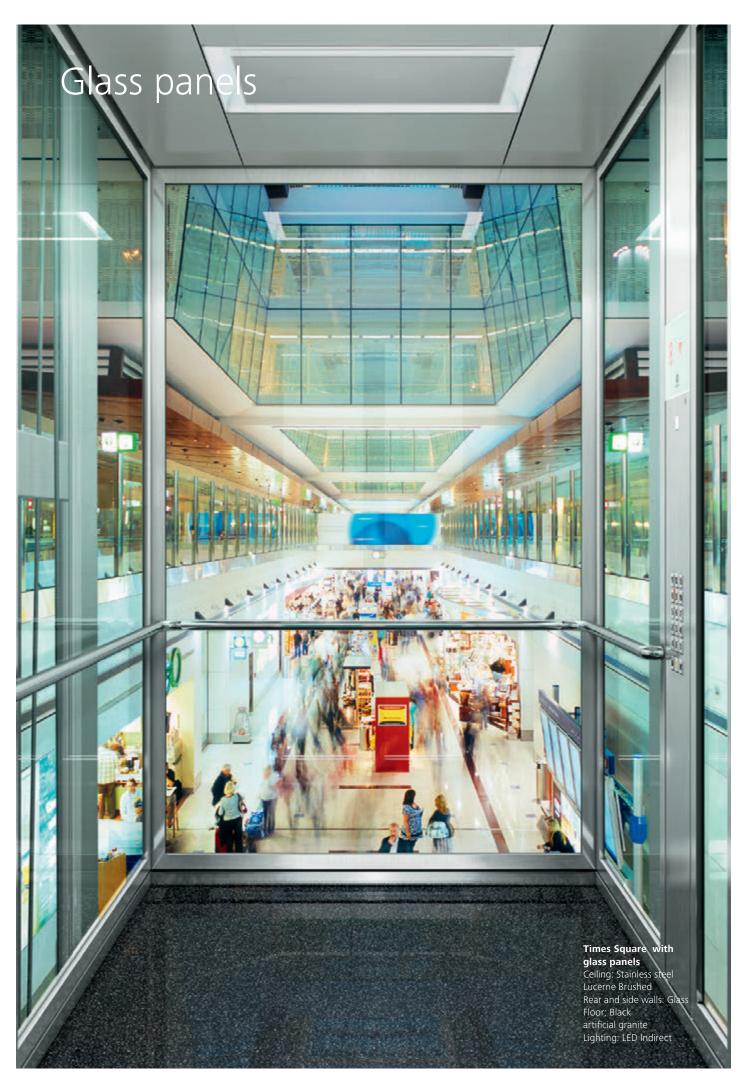

# Eye-catching transparency From glass walls and doors to glass cars

#### Glass walls and doors for more transparency

Experience maximum visibility and unique views like never before. Select from a wide range of glass doors that suit your application. Glass can be selected for side and rear walls of the car for complete transparency or combined with other car interior materials from the Times Square, Park Avenue and Sunset Boulevard design lines.

Frames for glass walls are available in two stainless steel finishes.