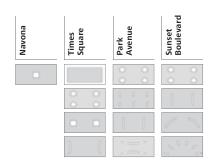

### Navona Functional and durable

Provide clarity and solid comfort to your car with this robust design line. Fresh colors, a contrasting rear wall, the option of three different floors or a bare floor make Navona the right choice for residential applications.

## Times Square Modern and versatile

Determine your contemporary look. Choose from warm or cool colors to create a fresh look or combine the options to enhance contrast for more depth. Select glass doors and walls for transparency. Use a bare car option to create your style and taste. Times Square adds distinctive features to any public, commercial or residential building.

### Park Avenue Sophisticated and elegant

Discover pure elegance with back painted glass walls or choose wood laminate to create a more contemporary ambiance. The optional wave design, a rounded transition from ceiling to rear wall, gives your car a unique appearance. An additional highlight is a gold or silvershimmer from our metallic glass collection or a bronze or satinated grey finish on stainless steel. Matched lighting perfects the stylish design of this elevator – an ideal fit for representative buildings like high-end residential, hotels and offices.

### Sunset Boulevard Inspirational and full of character

Aim high for passenger excitement in upmarket locations like hotels, clubs and restaurants. The combination of premium quality materials and splashy

color gradients make this car a unique experi- ence. Lighting and ceiling concepts create a fascinating atmosphere. Make your elevator become your stage.