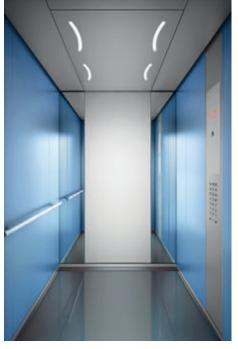

# Eye-catching transparency From glass walls and doors to glass cars

#### Glass walls and doors for more transparency

Experience maximum visibility and unique views like never before. Select from a wide range of glass doors that suit your application. Glass can be selected for side and rear walls of the car for complete transparency or combined with other car interior materials from the Times Square, Park Avenue and Sunset Boulevard design lines.

Frames for glass walls are available in two stainless steel finishes.