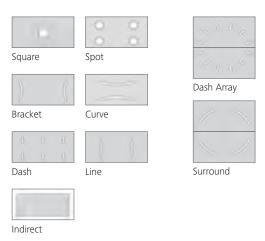

#### Lightings

Lightings complement the ambiance in your elevator. Select from 9 lighting styles with direct or indirect lighting to create the desired atmosphere in your car. Depending on car dimension one or two lighting elements are mounted. Elements Surround and Dash Array are only available in a limited range of car dimensions.