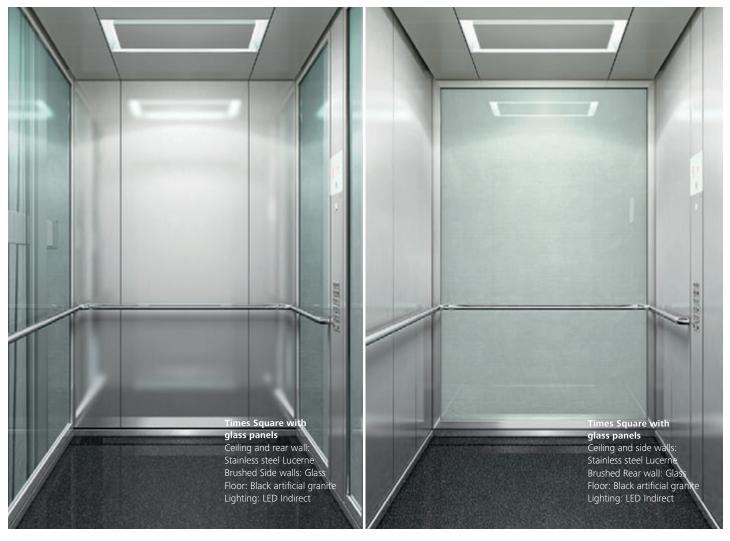

## Times Square Modern and versatile

Determine your contemporary look. Choose from warm or cool colors to create a fresh look or combine the options to enhance contrast for more depth. Select glass doors and walls for transparency. Use a bare car option to create your style and taste. Times Square adds distinctive features to any public, commercial or residential building.

#### Glass walls and doors

Add panorama to your elevator. Select glass panels for side walls or rear wall, or both for complete transparency.

Walls
Laminate
Tangier Orange

#### Glass walls and doors

Select transparent glass panels for side walls or rear wall, or both to add marvelous panorama to your elevator.

#### Glass walls and doors

Add panorama to your elevator. Select glass panels for side walls or rear wall, or both for complete transparency.