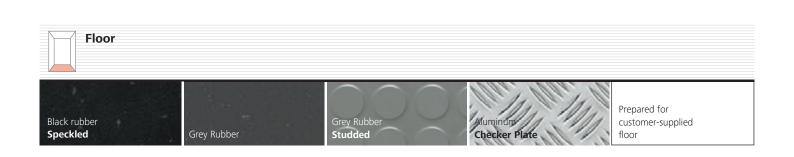

Pick a floor and ceiling. Choose from stainless steel ceiling options with a matt or gold finish and matching floors.