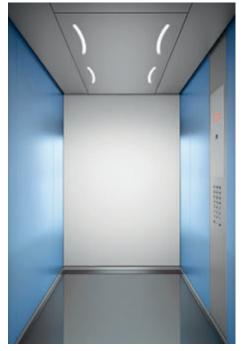

Schindler 5500

Design lines, colors and materials.

Design that speaks to your senses.

## Freedom of design

Create the look and feel you like. Combine colors, materials, lighting, mirrors, handrails and fixtures to achieve the ambiance that fits both your ideas and your building. Choose from one of our four interior design lines or design the whole car to your own taste with the Libertà option.

Our favorite designs just give you an idea of what is possible and can be easily combined. If you like to be more creative, you can even design your own car.