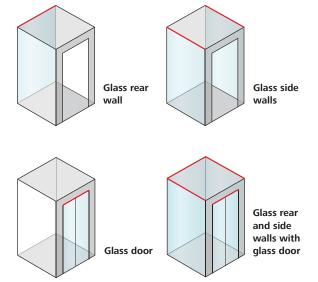

# Eye-catching transparency From glass walls and doors to glass cars

#### Glass walls and doors for more transparency

Experience maximum visibility and unique views like never before. Select from a wide range of glass doors that suit your application. Glass can be selected for side and rear walls of the car for complete transparency or combined with other car interior materials from the Times Square, Park Avenue and Sunset Boulevard design lines.

Frames for glass walls are available in two stainless steel finishes.